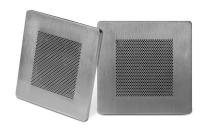

# SELF POWERED BLUETOOTH SPEAKERS

SPBS-XX\*

ThermaSol's in-shower speakers are more than waterproof, they are simple and convenient – allowing them to play music in the shower or anywhere in the bathroom space. The compact speakers are self powered and utilize Bluetooth connectivity to any compatible device.

#### **FEATURES**

- · Play music in your shower
- · No additional equipment needed
- 15 different finish options